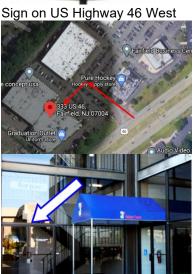

## Directions to Torpac Inc. 333 US Highway 46, Fairfield, NJ 07004

We are located in the Fairfield Business Center.

An alternate name for US Highway 46 is Route 46. If you are prompted for the direction for US Highway 46 select West.

This address has been tested for Google Maps, Apple Maps, Map Quest, ViaMichelin and should work with most GPSs.

**From US Highway 46 Westbound:** After you pass the Hollywood Ave. overpass, turn right into the first driveway, which is for the Fairfield Business Center.

Drive to the end of the driveway and turn left.

Park near "3<sup>3</sup> Athletic Center". As you walk down the sidewalk, Torpac is directly ahead and 3<sup>3</sup> Athletic Center is on your right.

<u>From US Highway 46 Eastbound:</u> After passing the Dunkin Donuts, take the Hollywood Ave. exit and turn left on the bridge to cross over US Highway 46. Turn left on the ramp for US Highway 46 Westbound. See above for further directions.